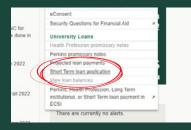

## APPLYING FOR A SHORT TERM LOAN

LOG IN TO STUINFO WITH SAME INFO AS PORTAL LOGIN

SELECT SHORT TERM LOAN
APPLICATION FROM LOANS MENU
AT TOP

#5 REVIEW TERMS AND CLICK APPLY FOR SHORT TERM LOAN

- If you meet the criteria, you will be instantly approved and have your funds direct deposited into your bank account. Direct deposits may take up to 1-3 business days.
- Short Term Loans should be repaid by the due date on your Short Term Loan Promissory Note. Information on repayment of Short Term Loans will be sent to you by ECSI, MSU's billing service provider. You can set up your account in the Heartland ECSI portal: <a href="https://example.com/heartland.ecsi.net">heartland.ecsi.net</a>.
- A refund of excess aid will not automatically pay off a Short Term Loan; you will need to manually settle your account with ECSI.