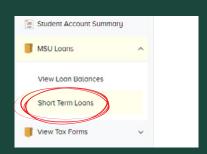

## APPLYING FOR A SHORT TERM LOAN

LOG IN TO STUINFO WITH SAME INFO AS PORTAL LOGIN

SELECT SHORT TERM LOAN
APPLICATION FROM LOANS MENU
AT TOP

#5 REVIEW TERMS AND CLICK APPLY FOR SHORT TERM LOAN

- If you meet the criteria, you will be instantly approved and have your funds direct deposited into your bank account. Direct deposits may take up to 1-3 business days.
- Short Term Loans should be repaid by the due date on your Short Term Loan Promissory Note. Information on repayment of Short Term Loans will be sent to you by ECSI, MSU's billing service provider. You can set up your account in the Heartland ECSI portal: <a href="https://example.com/heartland.ecsi.net">heartland.ecsi.net</a>.
- A refund of excess aid will not automatically pay off a Short Term Loan; you will need to manually settle your account with ECSI.